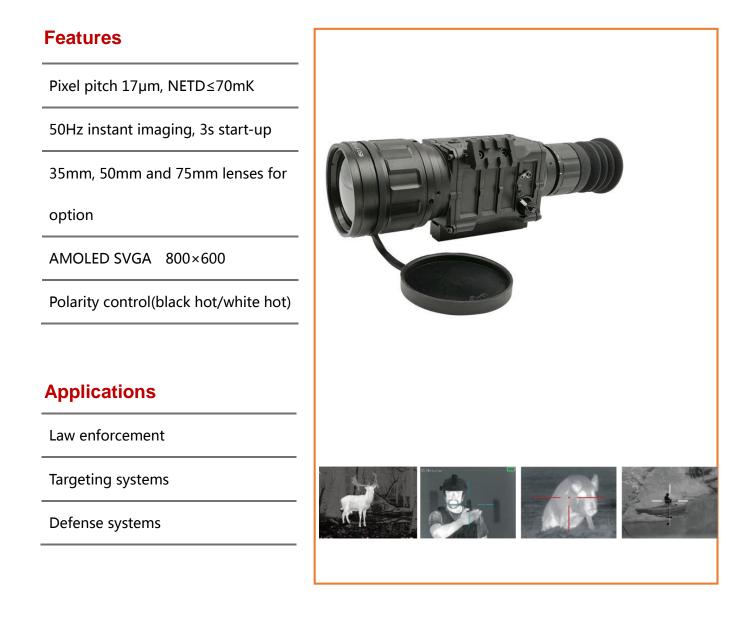

## Eagle30 Thermal Imaging Sight

**Eagle30** is a thermal weapon sight which is widely used for law enforcement. It can detect heat of any targets against cooler background during day or night, especially in severe conditions such as total darkness, haze, dust, sleet, forest, grass, disguise and so on.

| Technical Specifications      |                                                                                                                                                                   |                                 |                                        |  |
|-------------------------------|-------------------------------------------------------------------------------------------------------------------------------------------------------------------|---------------------------------|----------------------------------------|--|
| Item                          | Eagle 30                                                                                                                                                          |                                 |                                        |  |
| Detector Data                 |                                                                                                                                                                   |                                 |                                        |  |
| Туре                          | Uncooled FPA                                                                                                                                                      |                                 |                                        |  |
| Material                      | aSi                                                                                                                                                               |                                 |                                        |  |
| IR resolution                 | 384×288                                                                                                                                                           |                                 |                                        |  |
| Pixel pitch                   | 17µm                                                                                                                                                              |                                 |                                        |  |
| Spectral range                | 8~14µm                                                                                                                                                            |                                 |                                        |  |
| NETD/Sensitivity              | ≤70mK                                                                                                                                                             |                                 |                                        |  |
| Lens Data                     |                                                                                                                                                                   |                                 |                                        |  |
| FOV/Focal distance            | 10.6°×8.0°/35mm                                                                                                                                                   | 7.5°×5.5°/50mm                  | 5.0°×3.75°/75mm                        |  |
| Recognition distance(Vehicle) | 950m                                                                                                                                                              | 1200m                           | 1600m                                  |  |
| Recognition distance(Human)   | 320m                                                                                                                                                              | 420m                            | 600m                                   |  |
| F                             | F 1.0                                                                                                                                                             |                                 |                                        |  |
| Eye relief                    | 50mm                                                                                                                                                              |                                 |                                        |  |
| Diopter                       | -5~+5                                                                                                                                                             |                                 |                                        |  |
| Image Performance             |                                                                                                                                                                   |                                 |                                        |  |
| Display                       | 800×600 OLED                                                                                                                                                      |                                 |                                        |  |
| Frequency                     | 50Hz                                                                                                                                                              |                                 |                                        |  |
| Zoom                          | 2X                                                                                                                                                                |                                 |                                        |  |
| Polarity/LUT mode             | Black hot/White hot                                                                                                                                               |                                 |                                        |  |
| Reticle color                 | White/Black/Red/Green(optional)                                                                                                                                   |                                 |                                        |  |
| Reticle type                  | 5 reticle types(customizable)                                                                                                                                     |                                 |                                        |  |
| Startup time                  | 3s                                                                                                                                                                |                                 |                                        |  |
| Contrast/Brightness           | Auto/Manual                                                                                                                                                       |                                 |                                        |  |
| Interfaces                    |                                                                                                                                                                   |                                 |                                        |  |
| Format                        | Waterproof aviation plug                                                                                                                                          |                                 |                                        |  |
| Picatinny rail                | MIL-STD 1913                                                                                                                                                      |                                 |                                        |  |
| Video output                  | PAL                                                                                                                                                               |                                 |                                        |  |
| Power System                  |                                                                                                                                                                   |                                 |                                        |  |
| Battery type                  | 2pcs CR123A battery                                                                                                                                               |                                 |                                        |  |
| Operating time                | ≥4hour                                                                                                                                                            |                                 |                                        |  |
| Environment Parameters        |                                                                                                                                                                   |                                 |                                        |  |
| Operating temperature range   | -30℃~ +60℃                                                                                                                                                        |                                 |                                        |  |
| Storage temperature range     | -40°C ~ +70°C                                                                                                                                                     |                                 |                                        |  |
| Encapsulation                 | IP67                                                                                                                                                              |                                 |                                        |  |
| Vibration                     | MIL-STD-810F                                                                                                                                                      |                                 |                                        |  |
| Shock                         | MIL-STD-810F                                                                                                                                                      |                                 |                                        |  |
| Physical Data                 |                                                                                                                                                                   |                                 |                                        |  |
| Size(without eyepiece)        | 156mm×61mm×66mm(with 35mm lens)                                                                                                                                   |                                 |                                        |  |
|                               |                                                                                                                                                                   | 186mm×70mm×70mm(with 50mm lens) |                                        |  |
|                               | 210mm×86mm×86mm(with 75mm lens)                                                                                                                                   |                                 |                                        |  |
| Weight(with battery)          | 560g(with 35mm lens)                                                                                                                                              |                                 |                                        |  |
|                               | 720g(with 50mm lens)                                                                                                                                              |                                 |                                        |  |
|                               | 880g(with 75mm lens)                                                                                                                                              |                                 |                                        |  |
| Packing                       |                                                                                                                                                                   |                                 |                                        |  |
| Standard                      | Thermal imaging of                                                                                                                                                | ight Apric (P122A battorian Di  | catinny rail Dicatinny quick           |  |
| Standard                      | Thermal imaging sight, 4pcs CR123A batteries, Picatinny rail, Picatinny quick release interface. Composite output cable. Warranty card. User manual. Certificate. |                                 |                                        |  |
| Option                        | release interface. Com                                                                                                                                            | 5V power adapter                | <u>card, User manual, Certificate.</u> |  |
| option                        |                                                                                                                                                                   |                                 |                                        |  |